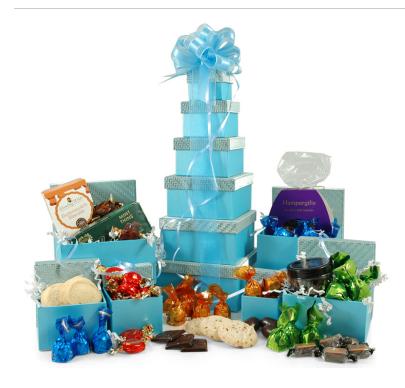

## Chocs & Cookies Tower

Ref: 309

£49.99

Six gorgeous turquoise-blue gift boxes are packed with treats and gift wrapped to form this stunning gift tower. Opening each gift box in turn will reveal biscuits and indulgent chocolates on a grand scale. You'll find Sicilian Lemon Butter Cookies, Dark Chocolate Coated Brazils, After Dinner Mint Thins, Belgian Hazelnut Pralines, award-winning Butterscotch Biscuits, medal-winning Fudge, Chocolate Caramels and Milk Chocolate Coated Almonds. Standing 41cm tall, our Chocs & Cookies Tower is filled with enough goodies to share around an office or its perfect for the whole family to enjoy. Send this beautiful gift tower to friends, family or clients anywhere in the UK, where it will arrive beautifully gift wrapped with ribbon on your chosen delivery date.

Tower Height: 41cm

| Grandma Wilds Butterscotch Cookies 150g AWARD WINNER      |
|-----------------------------------------------------------|
| Belgian Hazelnut Praline Pieces 100g                      |
| Dark Chocolate Coated Brazils 150g                        |
| Buchanan's Chocolate Dipped Fudge 100g AWARD WINNER       |
| Buchanan's Chocolate Raspberry Caramels 100g AWARD WINNER |
| Nalkers Chocolate After Dinner Mint Thin 135g             |
| Belgian Vanilla Crisp Pieces 100g                         |
| Sicilian Lemon Butter Cookies 100g                        |
| Buchanan's Chocolate Caramels 100g AWARD WINNER           |
| Milk Chocolate Coated Almonds 150g                        |
| Belgian Milk Chocolate Caramel Pralines 100g              |