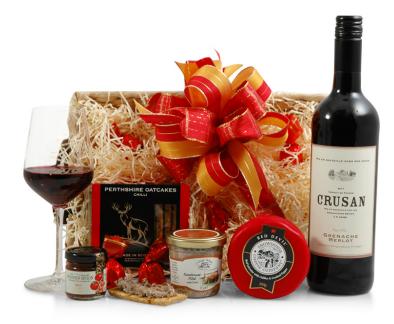

## Wine, Cheese & Pate

Ref: 161

## £60.00

£55.05 ex Vat

This lovely traditional Wine, Cheese & Pâté Hamper is an absolute winner for friends, family or colleagues. The carefully selected contents possess a real kick and include a Gold medal winning **Red Leicester Truckle**, and a silky smooth French red wine, commended at the International Wine Challenge. Uncork the highly-regarded wine and enjoy it with a perfect combination of delicious Farmhouse Pâté, Spicy Tomato Chutney and the medal-winning Sourdough Crackers. These chilli-infused treats arrive in a re-usable bulrush basket with handles, beautifully hand-tied with a flourish of ribbon.

## ▶ PRESENTED IN A HAND WOVEN BULRUSH BASKET WITH HANDLES

- BASKET DIMENSIONS: 32 x 22 x 9cm
- ▶ HAND-TIED WITH RIBBON
- ▶ PERSONALISED GIFT MESSAGE

Prices correct as of Sat, 18/May/2024. Check our website for the latest prices, availability and delivery rates.