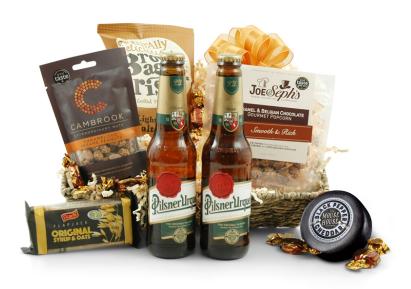

## Cheese & Cheers Hamper

Ref: 116

£44.00

delivery available.

This charming hand-tied hamper makes a thoughtful gift for anyone who loves a good cheese & beer combination. Featuring 2 x bottles of crisp Czech lager, an award-winning Cheddar Cheese Truckle and an array of handpicked artisan nibbles to complement the beer. Untie the golden ribbon and cut a wedge from the Cracked Black Pepper Cheddar Truckle, savour the lightly Salted Crisps, or nibble on the medal-winning Caramelised Sesame Peanuts, Gourmet Chocolate Popcorn or the Syrup Flapjack. This great value beer & cheese hamper is ideal for Father's Day, a birthday, a movie night in or as a thoughtful 'Thank You' for any cheese aficionado. Gift this premium beer & cheese hamper today, beautifully hand-tied with ribbon and with next day

| 2 x Pilsner Urquell - 330ml AWARD WINNER                                    |  |  |  |  |  |
|-----------------------------------------------------------------------------|--|--|--|--|--|
| ▶ Mouse House Cracked Black Pepper Cheddar Cheese Truckle 200g AWARD WINNER |  |  |  |  |  |
| Cambrook Caramelised Sesame Peanuts 45g AWARD WINNER                        |  |  |  |  |  |
| ▶ Brown Bag Crisps Lightly Salted Crisps 40g AWARD WINNER                   |  |  |  |  |  |
| ▶ Syrup & Oats Flapjack 120g                                                |  |  |  |  |  |
| Joe & Seph's Caramel & Belgian Chocolate Popcorn 35g AWARD WINNER           |  |  |  |  |  |
| ▶ Buchanan's Chocolate Caramels 100g                                        |  |  |  |  |  |
| ▶ PRESENTED IN A HANDMADE WOVEN BASKET                                      |  |  |  |  |  |
| ▶ BASKET SIZE 36 x 26 x 10cm                                                |  |  |  |  |  |
| ► ELEGANTLY GIFT WRAPPED WITH RIBBON                                        |  |  |  |  |  |