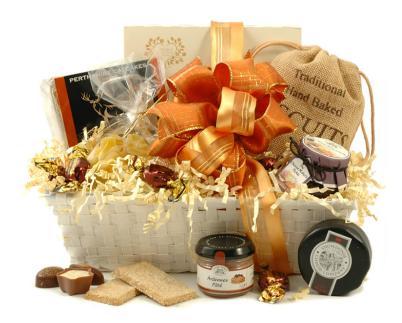

## **Cheese & Pate Choice**

Ref: 415

£49.99

£47.16 ex Vat

A charming hamper bursting with some medal winning delights. Cut a slice of the **award-winning cheddar truckle** and enjoy with the Farmhouse Pâté, seeded Flatbreads and gold medal *Mango & Ginger Chutney*. And for a sweet treat afterwards nibble on the Sicilian Lemon Cookies, Belgian Truffles or share out the Dark Chocolate Brazils. All arriving marvellously presented in a white gift-wrapped basket, along with your personal message.

Basket Size: 30cm x 23cm x 10cm

| ▶ Mouse House Cracked Black Pepper Cheddar Truckle 100g AWARD WINNER |
|----------------------------------------------------------------------|
| Peters Yard Seeded Sourdough Flatbreads135g AWARD WINNER             |
| Sicilian Lemon Butter Cookies 100g                                   |
| Cottage Delight Farmhouse Pâté 90g                                   |
| Cottage Delight Spicy Mango and Ginger Chutney 115g AWARD WINNER     |
| Dark Chocolate Brazils 150g                                          |
| Duc d'O Belgian Chocolate Flaked Truffles 100g                       |
| Baronie Belgian Milk Chocolate Caramel Pralines 100g                 |
| ▶ PRESENTED IN A HAND MADE WHITE WOVEN BASKET                        |
| ▶ BASKET DIMENSIONS: 30 x 23 x 10cm                                  |
| ▶ GIFT WRAPPED WITH RIBBON BY HAND                                   |
|                                                                      |