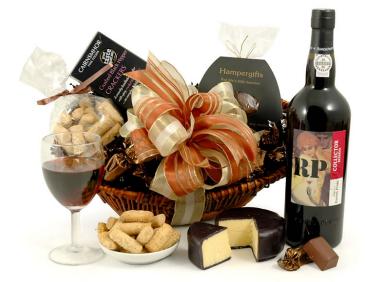

## £70.00

£61.40 ex Va

This hamper is a delight for any port or cheese enthusiast. The centrepiece is the beautiful medal winning **Ramos Pinto Collector Reserva Ruby Port** . An unfiltered ruby port, blended to have the character of a five year old, it's a rich, subtle wine which *goes perfectly with cheese and chocolate*. The award-winning extra cracked black pepper cheddar is the perfect accompaniment. You'll also discover savoury treats like the unusual olive & sesame mini breadsticks, or the medal winning spelt crackers. Chocolate coated caramels and dark chocolate Brazils complete the gift - and the reusable wicker basket arrives beautifully hand-tied with ribbon.

## Full basket contents:

- Ramos Pinto Collector Ruby Reserve Port 75cl AWARD WINNER
- Mouse House Cracked Black Pepper Cheddar Truckle 100g AWARD WINNER
- Chocolate Coated Brazils 150g
- Peters Yard Fig & Spelt Sourdough Crackers 100g AWARD WINNER
- Hand Made Olive & Oregano Biscuits 100g
- Buchanans Chocolate Caramels 100g