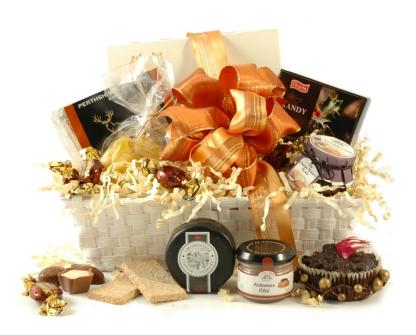

## **Christmas Cheese & Pate**

Ref: 368

£49.99

£47 16 ex Val

A charming hamper bursting with some medal winning delights. Cut a slice of the **award-winning cheddar truckle** and enjoy with the Farmhouse Pâté, award-winning Crackers and gold medal winning *Mango & Ginger Chutney*. And for a sweet treat afterwards dig into the traditional Christmas pudding, share out the chocolate Brazils or nibble on the variety of chocolates.