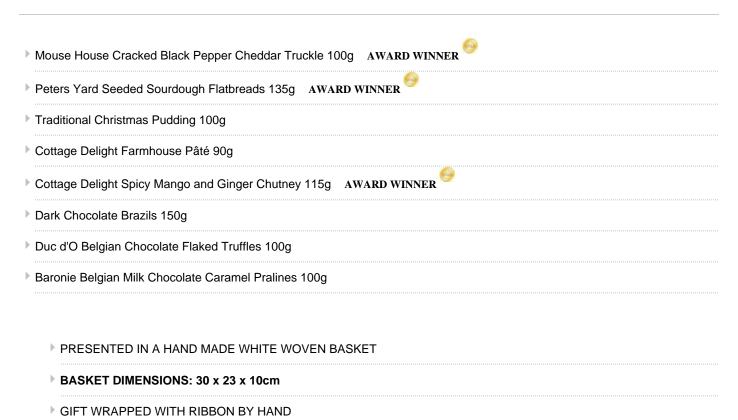

## **Christmas Cheese & Pate**

Ref: 368

£49.99

£47 16 ex Val

A charming hamper bursting with some medal winning delights. Cut a slice of the **award-winning cheddar truckle** and enjoy with the Farmhouse Pâté, award-winning Crackers and gold medal winning *Mango & Ginger Chutney*. And for a sweet treat afterwards dig into the traditional Christmas pudding, share out the chocolate Brazils or nibble on the variety of chocolates.