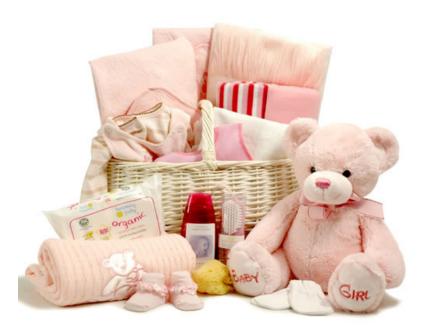

## Luxury Baby Hamper (Girl) with 30cm Keel Toys Soft Teddy

Ref: 422

£149.99

£137.61 ex Vat

The new arrival will be getting lots of presents, but this enormous Luxury Baby Girl Basket is something special. Containing **everything a newborn needs**, the beautiful white wicker basket includes a vast array of gifts from a hooded towel and socks to organic bubble bath and sea sponge, a trendy pink outfit and much more. No baby hamper would be complete without a teddy, and we have included a huge, soft and cuddly 30cm 'Baby Girl' teddy bear which can be cherished for a lifetime. An ideal way celebrate the birth of a baby girl.

| Keel Toys Large "Baby Girl" Teddy Bear 30cm - Suitable from birth |  |
|-------------------------------------------------------------------|--|
| Bamboo Swaddle 100% Viscose Bamboo, 120cm                         |  |
| Organically Grown Baby Sea Sponge                                 |  |
| Hooded Towel                                                      |  |
| Pink Girl Outfit                                                  |  |
| Bandana Bib                                                       |  |
| Brush and Comb Set                                                |  |
| Cotton Bodysuit                                                   |  |
| Plush Lamb Baby Comforter, 30 x 30cm                              |  |
| Scratch Mitts                                                     |  |
| Baby Socks                                                        |  |
| Newborn Infants Hat                                               |  |
| Muslin Square                                                     |  |
| Organic Baby Care Bubble Bath 250ml                               |  |

| Organic Baby Wipes ( | 60 Wipes) |
|----------------------|-----------|
|----------------------|-----------|

- ▶ PRESENTED IN A WHITE COTTON-LINED WICKER BASKET
- ▶ BASKET DIMENSIONS 46 x 32 x 32cm (L x W x H)
- ▶ GIFT WRAPPED WITH RIBBON
- ▶ PERSONALISED GIFT MESSAGE