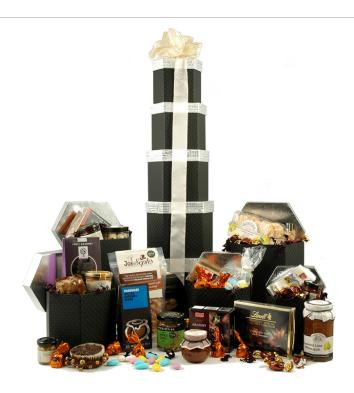

## **Festive Eye Full Tower**

Ref: 375

£119.99

£110.08 ex Vat

Standing at a **whopping 73cm**, the Festive Eye Full Tower is by far the tallest tower we create. Containing 23 premium items - including 12 award winning treats - and presented in sleek black gift boxes, this is an ideal corporate or personal Christmas food hamper. It arrives jam-packed with all manner of festive indulgences - from pickle, pâté, crackers and nuts to Christmas pudding, chocolate, fudge & award winning popcorn. And like all of our towers it arrives beautifully gift-wrapped with ribbon, ready to present to the lucky recipient. Alcohol-free and perfect for sharing at home or in an office.

Tower Height: 73cm

Traditional Christmas Pudding 100g

Pineapple & Papaya Fruits in Syrup 100ml

Borders Lemon Drizzle Melts 150g AWARD WINNER

Cottage Delight Strawberry Extra Jam 113g AWARD WINNER

Grandma Wilds Butterscotch Cookies 150g AWARD WINNER

Joe & Sephs Double Salted Caramel Popcorn 35g AWARD WINNER

The Wooden Spoon Wholegrain Citrus Grapefruit & Lime Marmalade 42g

The Wooden Spoon Plum, Pear & Apple Jam 113g AWARD WINNER

Honey Baked Flapjack 120g

Olive & Sesame Savoury Mini Breadsticks 100g

Cottage Delight Farmhouse Pâté 90g

Olives Et Al Siena Kiln Roasted Spiced Nuts 60g AWARD WINNER

Elizabeth Shaw Coconut & Hazelnut Biscuits 140g

Captain Tiptoes Dry Roasted Peanuts 51g

| Baronie Belgian Milk Chocolate Hazelnut Praline Pieces 100g     |
|-----------------------------------------------------------------|
| Cambrook Baked Umami Cashews 80g AWARD WINNER                   |
| ▶ Buttermilk Caramel & Sea Salt Crumbly Fudge 150g AWARD WINNER |
| Cottage Delight The Cheese Maker's Pickle 115g AWARD WINNER     |
| ▶ Buchanan's Chocolate Raspberry Caramels 100g AWARD WINNER     |
| Edinburgh Tea & Coffee Co. Medium Roast Coffee 56g              |
| Peters Yard Fig & Spelt Sourdough Crackers 105g AWARD WINNER    |
| Belgian Milk Chocolate Caramel Pralines 100g                    |
| Lindt Excellence 70% Cocoa 100g AWARD WINNER                    |
|                                                                 |
| ▶ TOWER HEIGHT: 73cm                                            |
| ▶ PRESENTED IN FIVE BLACK & SILVER HEXAGONAL GIFT BOXES         |
| ▶ GIFT WRAPPED WITH RIBBON                                      |
| ▶ PERSONALISED GIFT MESSAGE                                     |