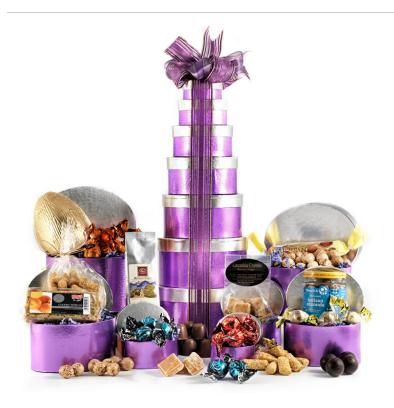

## **Happy Easter Tower**

Ref: 129

£65.00

£55.55 ex Vat

This impressive Easter Tower certainly has the edge over a bog-standard chocolate egg. It does include a delicious large Salted Caramel Chocolate Easter egg of course (it wouldn't be Easter otherwise) - but we've also added a huge array of other goodies. With enough to share around the whole family you'll be impressed by the sheer variety of chocolates and treats crammed into this 42cm tall gift tower; from medal-winning fudge, chocolate Brazils and chocolate coated marzipan to mini speckled Easter eggs, Sicilian lemon cookies and rich fruit cake. Delivered in seven carefully-stacked, re-usable purple gift boxes, the lucky recipient of this gift will be kept busy exploring what's in each one.

Tower Height: 42cm

| Salted Caramel Chocolate Easter Egg 130g                  |  |
|-----------------------------------------------------------|--|
| Mini Speckled Milk Chocolate Easter Eggs 140g             |  |
| Buttermilk Caramel & Seasalt Fudge 175g AWARD WINNER      |  |
| Zentis Chocolate Coated Marzipan Loaf 100g                |  |
| ▶ Rich Fruit Cake 150g                                    |  |
| ▶ Belgian Chocolate Hazelnut Praline Pieces 100g          |  |
| ▶ Buchanan's Milk Chocolate Eclairs 100g                  |  |
| Sicilian Lemon Butter Cookies 100g                        |  |
| ▶ Baronie Milky Crisp Belgian Chocolate Truffles 100g     |  |
| Buchanan's Chocolate Raspberry Caramels 100g AWARD WINNER |  |
| Dark Chocolate Coated Brazils 150g                        |  |
| Buchanan's Chocolate Dipped Fudge 100g AWARD WINNER       |  |

| PRESENTED IN SEVEN PURPLE & SILVER GIFT BOXES |
|-----------------------------------------------|
| ▶ TOWER HEIGHT: 42cm                          |
| GIFT WRAPPED WITH PURPLE RIBBON               |
| PERSONALISED GIFT MESSAGE                     |