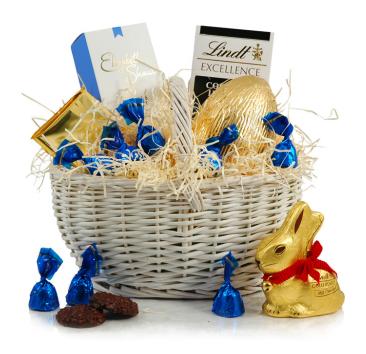

## Lindt Easter Bunny Basket

Ref: 278

£46.50

£38 75 ex Val

This charming Easter basket contains a diverse selection of premium chocolates and biscuits. Including Willie's Cacao Sea Flake Chocolate, Gourmet Coconut & Hazelnut Biscuits, Belgian Praline Pieces, the iconic Lindt Gold Easter Bunny along with, of course, a large milk chocolate Easter egg. This mouth watering selection is presented in a beautiful whitewash cotton-lined basket, hand-tied with a flourish of blue ribbon, to reuse when the treats are all gone.

Basket Size: 26cm x 20cm x 14cm (20cm w /Handle) - L x W x H

Lindt Lindor Gold Bunny 100g

Large Milk Chocolate Easter Egg 130g

Elizabeth Shaw Coconut & Hazelnut Biscuits 140g

Lindt Excellence Dark Coconut Intense 100g

Belgian Chocolate Milk Crisp Praline Pieces 100g

Willies Cacao Sea Salt Flakes Chocolate Bar 50g

PRESENTED IN A WICKER COTTON-LINED BASKET WITH HANDLE

BASKET SIZE: 26cm x 20cm x 14cm (LxWxH)

Prices correct as of Mon, 20/May/2024. Check our website for the latest prices, availabilty and delivery rates.