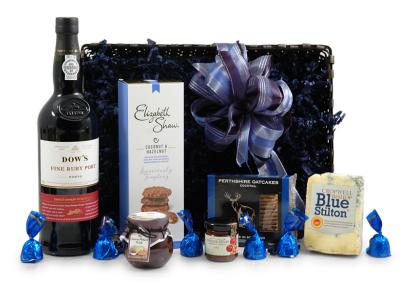

## Dow's Fine Ruby Port & Stilton Hamper

Ref: 210

**£70.00** £63.06 ex Vat

Send our classic Port & Stilton hamper as a perfect personal or corporate greeting. The award-winning Blue Stilton wedge is from the famous Cropwell Bishop creamery. Possessing a velvety-soft texture, it is melt-in-the-mouth delicious and will go perfectly with the *Dow's Fine Ruby Port* - a soft, rich and well balanced port; ideal for an after dinner drink. You'll also find a medal winning Cheese Maker's Pickle and a Spicy Tomato Chutney which will complement the award winning Sourdough Flatbreads. Lastly, there are some sweet treats here to enjoy too - Coconut & Hazelnut Biscuits and some delectable Belgian Praline Pieces. This luxury Stilton gift is finished with a flourish of hand-tied blue ribbon and presented in a reusable wicker tray.

Please note: The Stilton will have a max. shelf life of 3 weeks from delivery date (and min.7 days from delivery date).

Dow's Fine Ruby Port 75cl
Cropwell Bishop Finest Blue Stilton Wedge 150g AWARD WINNER
Peters Yard Sea Salt Sourdough Flatbreads 115g AWARD WINNER
The Wooden Spoon Spicy Tomato Chutney 35g
Cottage Delight The Cheese Maker's Pickle 115g AWARD WINNER
Belgian Chocolate Milky Crisp Praline Pieces 100g
Elizabeth Shaw Coconut & Hazelnut Biscuits 140g

## PRESENTED IN WHITEASH WICKER BASKET

BASKET DIMENSIONS: 36 x 26 x 10cm