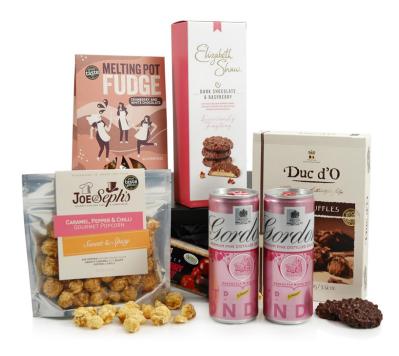

## Pink Gin & Tonic Gift Box

Ref: 448

£42.30

This Pink Gin & Tonic gift hamper contains the perfect combination of sweet and spicy. Indulge their sweet tooth with the Strawberry & Clotted Cream Fudge, Cranberry Flapjack, Belgian Truffles and mouth watering Chocolate & Raspberry Cookies. The medal-winning fiery Pepper, Chilli & Caramel Popcorn makes the perfect partner for the refreshing pair of Pink Gin & Tonics that create the centrepiece of this hamper. All presented in a sleek re-usable, magnetically sealed gift box, with your personalised message - your loved one will be tickled pink when this arrives on their doorstep.

- ▶ 2 x Gordon's Pink Gin & Schweppes Premixed Tonic 250ml
- Joe & Seph's Caramel, Black Pepper & Chilli Popcorn 32g AWARD WINNER
- Elizabeth Shaw Chocolate & Salted Caramel Biscuits 140g
- ▶ Buttermilk Strawberry & Clotted Cream Fudge 175g
- Cranberry Burst Flapjack 120g
- Duc d'O Belgian Chocolate Flaked Truffles 100g
  - ▶ PRESENTED IN A REUSABLE, MAGNETICALLY SEALED GIFT BOX
  - DIMENSIONS (LxWxH) = 32cm x 22cm x 10cm
  - ▶ PERSONALISED GIFT MESSAGE