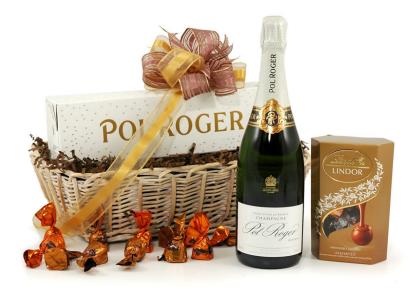

## Pol Roger Champagne Hamper

Ref: 242

**£144.00** 

Pol Roger was the favourite champagne of Sir Winston Churchill, who famously described Pol Roger's residence as ' *the world's most drinkable address*'. This perfect aperitif Champagne is clean and elegant with a delicious biscuity flavour. We've combined this **world-renowned champagne** with mouth-watering truffles from master chocolatiers Lindt, as well as medal-winning spiced nuts, awardwinning butterscotch biscuits and Belgian caramel pralines - all presented in a reusable seagrass basket, hand-tied with a flourish of gold ribbon.

- Pol Roger, Brut Réserve NV Champagne 75cl AWARD WINNER
  Lindt Lindor Assorted Cornet Truffles 200g
  Olives Et Al Siena Kiln Roasted Rosemary & Chili Nuts 90g AWARD WINNER
- Gradma Wilds Butterscotch Biscuits 150g AWARD WINNER
- Baronie Belgian Chocolate Caramel Pralines 100g

## ▶ PRESENTED IN A HAND MADE WHITEWASH WICKER BASKET

- BASKET DIMENSIONS 38 x 30 x 10cm
- ▶ FREE GIFT WRAPPING WITH LUXURY RIBBON

Prices correct as of Thu, 09/May/2024. Check our website for the latest prices, availability and delivery rates.