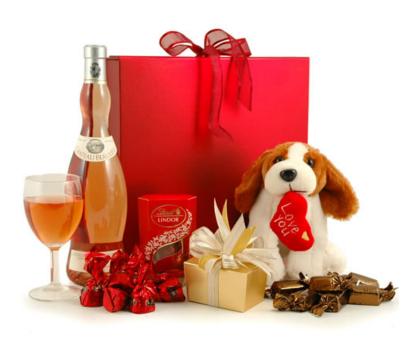

## Rosé, Chocs & Cuddly Puppy

Ref: 147

£44.99

A stunningly presented, **pink-hued rosé** from the south of France arrives with an adorably cuddly, soft and floppy-eared 'love you' puppy. Open the red gift box and you'll also discover a mouth watering selection of Belgian & Swiss chocolates - just perfect for the one you love.

- Coteaux Varois en Provence Rosé, Reflet, Estandon, France 75cl AWARD WINNER
- ▶ Lindt Lindor Milk Chocolate Cornet Truffles 37g

Cuddly Floppy Dog with "I Love You" Heart, 20cm

- ▶ Gold Ballotin of Belgian Caramel Pralines 100g
- ▶ Buchanan's Chocolate Raspberry Caramels 100g
  - ▶ PRESENTED IN A RED GIFT BOX DIMENSIONS 30 x 30 x 9cm
  - ▶ PERSONALISED GIFT MESSAGE