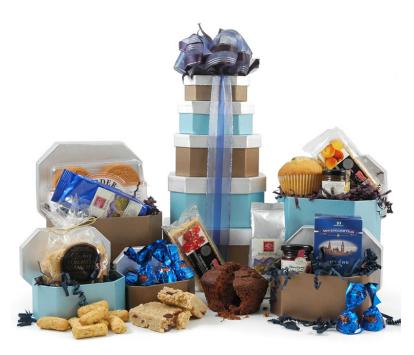

## Tea & Coffee Break Tower

Ref: 244

£44.50

£41 59 ex Vat

Take a well deserved mid-afternoon break with our Tea & Coffee Break Tower . Presented in five cocoa and sky blue gift boxes, the carefully selected contents are sure to please everyone in the home or office. With fresh ground coffee, a pair of moist muffins to choose from, and twin pots of jam and marmalade to spread on toast. Or you can brew up the classic earl gray tea and devour the devilishly good butterscotch biscuits – perfect for dunking in your cuppa! As if that's not enough you'll also discover honey & sesame breadsticks, a pair of flapjacks and some Belgian chocolates nestled in this beautiful gift.

Tower Height: 34cm

| Grandma Wild's Butterscotch Cookies 150g AWARD WINNER   |
|---------------------------------------------------------|
| The Wooden Spoon Plum Pear & Apple Jam 42g AWARD WINNER |
| The Wooden Spoon Grapefruit & Lime Marmalade 42g        |
| Double Chocolate Muffin 120g                            |
| Blueberry Muffin 120g                                   |
| Edinburgh Tea & Coffee Co Medium Roast Coffee 56g       |
| New English Teas Classic Earl Grey x 10 Envelopes       |
| Chunky Apricot Flapjack 120g                            |
| Cranberry Burst Flapjack 120g                           |
| Honey & Sesame Breadsticks 100g                         |
| Baronie Belgian Chocolate Vanilla Crisp Pieces 100g     |

| ▶ TOWER HEIGHT: 34cm                                    |
|---------------------------------------------------------|
|                                                         |
| PRESENTED IN FIVE BEAUTIFUL COCOA & SKY BLUE GIFT BOXES |
| ▶ GIFT WRAPPED WITH RIBBON                              |
| PERSONALISED GIFT MESSAGE                               |