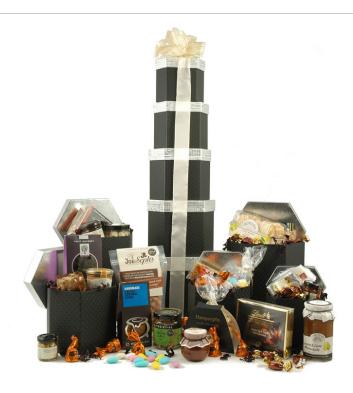

## The Eye Full Tower

Ref: 289

£119.99

£110.08 ex Vat

Standing at a **whopping 73cm** this is by far the tallest and most impressive tower in our range. Containing 23 premium items - including no less than 12 medal-winning treats - the goodies are beautifully presented in five sleek black gift boxes with silver lids. Our Eye Full Tower is ideal for friends & family and also makes a great corporate gift idea - perfect for sharing around an office. It arrives jam-packed with all manner of indulgences - from pickle, pâté, crackers and nuts to biscuits, fruit cake, chocolates, fudge & popcorn. And like all of our towers it arrives hand-tied with ribbon, ready to present to the lucky recipient.

Tower Height: 73cm

| Captain Tiptoes Dry Roasted Peanuts 51g                         |
|-----------------------------------------------------------------|
| Baronie Belgian Milk Chocolate Hazelnut Praline Pieces 100g     |
| Cambrook Baked Umami Cashews 80g AWARD WINNER                   |
| ▶ Buttermilk Caramel & Sea Salt Crumbly Fudge 150g AWARD WINNER |
| Cottage Delight The Cheese Maker's Pickle 115g AWARD WINNER     |
| ▶ Buchanan's Chocolate Raspberry Caramels 100g AWARD WINNER     |
| Edinburgh Tea & Coffee Co. Medium Roast Coffee 56g              |
| Peters Yard Fig & Spelt Sourdough Crackers 105g AWARD WINNER    |
| Belgian Milk Chocolate Caramel Pralines 100g                    |
| Lindt Excellence 70% Cocoa 100g AWARD WINNER                    |
|                                                                 |
| ▶ TOWER HEIGHT: 73cm                                            |
| ▶ PRESENTED IN FIVE BLACK & SILVER HEXAGONAL GIFT BOXES         |
| ▶ GIFT WRAPPED WITH RIBBON                                      |
| ▶ PERSONALISED GIFT MESSAGE                                     |