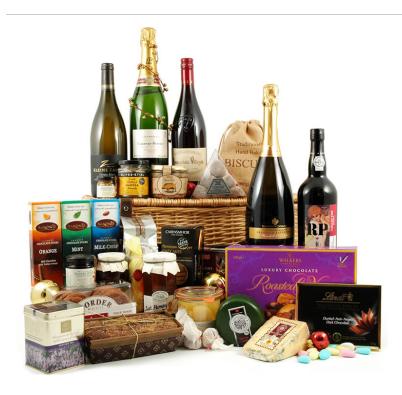

## The Majestic

Ref: 139

£425.00

£372.81 ex Vat

To drink, this opulent hamper boasts Pol Roger Champagne, Ruby Reserve Port, and a trio of first class wines . The wealth of food crammed into the wicker hamper is almost endless; sugared almonds, wild boar pâté, honey, nuts, chutney, tea, coffee, cookies and a huge amount more. There's room for a wedge of Blue Stilton and a Cheese Truckle which we couldn't include without the award winning Cheese Makers Chutney or the perfectly baked Flatbreads. In fact, there are winning combinations throughout this enormous hamper and the lucky recipient will spend days, if not weeks, indulging in the luxury contents.

Perishables: Blue Stilton & Waxed Cheese Truckle

| Medium Roast Coffee 56g                         |                                        |
|-------------------------------------------------|----------------------------------------|
| Cottage Delight The Cheese Maker's Pickle 115   | 5g AWARD WINNER <sup>©</sup>           |
| Alice McPhersons Butter Shortbread 150g         |                                        |
| Cottage Delight Spicy Mango and Ginger Chutn    | ney 115g AWARD WINNER                  |
| Apricots in Poppy Syrup 200ml                   |                                        |
| Edinburgh Tea & Coffee Co. Heather Tea Cadd     | ly 125g                                |
| Cottage Delight Clear Honey 340g AWARD W        | INNER <sup>69</sup>                    |
| Edinburgh Preserves Wild Boar Pâté 180g         |                                        |
| Baronie White & Milk Chocolate Sticks with Moc  | cha Coffee Filling 75g                 |
| Duc d'O Belgian Chocolate Flaked Truffles 125o  | g                                      |
| Superior Assorted Sugared Almonds 110g          |                                        |
| The Wooden Spoon Three Fruit Marmalade 340      | Og AWARD WINNER                        |
| Lindt Excellence Mint Intense 100g              |                                        |
| Lindt Excellence 70% Cocoa 100g AWARD W         | INNER <sup>©</sup>                     |
| Peters Yard Seeded Sourdough Flatbreads 135     | 5g AWARD WINNER <sup>69</sup>          |
| Baronie Milk Chocolate Sticks with Crispy Piece | es 75g                                 |
| Elizabeth Shaw Raisin & Cocoa Biscuits 140g     |                                        |
| Dark Chocolate Mint Sticks with Pure Peppermi   | int Filling 75g                        |
|                                                 |                                        |
| PRESENTED IN A LARGE LIDDED WICK                | ER HAMPER WITH LEATHER STRAPS & HANDLE |
| ► HAMPER SIZE: 46 x 36 x 30cm                   |                                        |
| ▶ PERSONALISED GIFT MESSAGE                     |                                        |