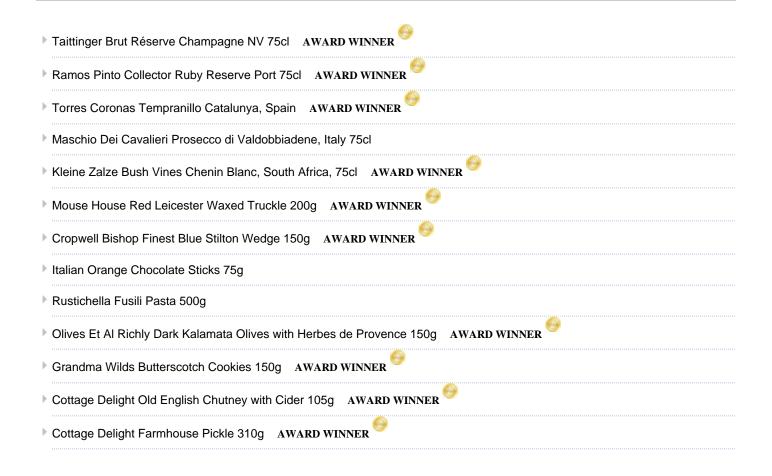

Perishables: Blue Stilton & Waxed Cheese Truckle Please note: The Stilton will have a max. shelf life of 3 weeks from delivery date (and min.7 days from delivery date).

| Vodysea Baked Gigantes Beans 310g AWARD WINNER                             |
|----------------------------------------------------------------------------|
| Edinburgh Preserves Wild Boar Pâté 180g                                    |
| The Wooden Spoon Plum, Pear & Apple Jam 113g AWARD WINNER                  |
| Peters Yard Fig & Spelt Sourdough Crackers 100g AWARD WINNER               |
| ▶ Rich Fruit Cake 150g                                                     |
| Edinburgh Preserves Honey & Whisky Mustard 175g                            |
| Baronie Dark Chocolate Mint Sticks with Pure Peppermint Filling 75g        |
| Captain Tiptoes Dry Roasted Peanuts 50g                                    |
| Edinburgh Tea & Coffee Co. Medium Roast Coffee 56g                         |
| Lindt Excellence Orange Intense 100g                                       |
| Lindt Excellence 70% Cocoa 100g AWARD WINNER                               |
| ▶ Duc d'O Milk Belgian Chocolate Flaked Truffles 100g                      |
| Borders Lemon Drizzle Melts 150g AWARD WINNER                              |
| ▶ Pineapple & Papaya in Vanilla Syrup 100g                                 |
| Cottage Delight Three Fruit Marmalade with Scotch Whisky 113g AWARD WINNER |
| Belgian Dark Orange Belgian Truffles 75g                                   |
| ▶ New English Teas 1869 English Tea x 10 Envelopes                         |
| Baronie Belgian Milk Chocolate Hazelnut Praline Pieces 100g                |
| Continental Assorted Sugared Almonds 110g                                  |
|                                                                            |