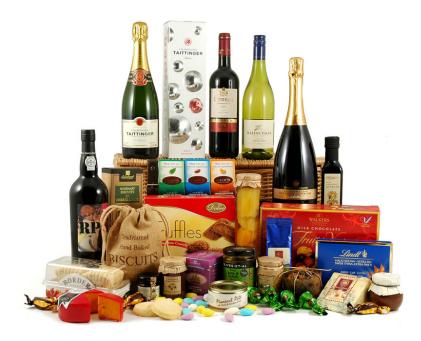

## The Royal

Ref: 355

**£337.50** 

A huge collection of fine food and drink, beautifully presented in a timeless wicker hamper. To drink, this extravagant hamper features Taittinger Champagne, Ruby Reserve Port and trio fine Wines. The deep basket also contains a pair of award-winning cheeses, farmhouse pâté, fruits in syrup, chocolates, preserves, olives, biscuits and a huge amount more. The Royal is a great choice for a corporate gift as well as making an excellent **luxury family hamper**.