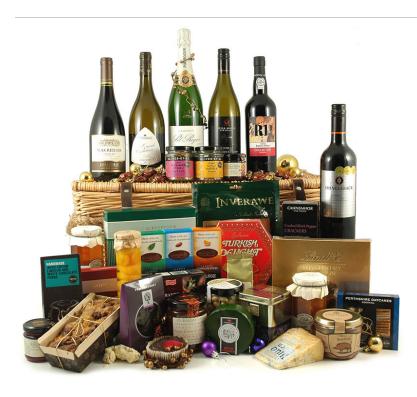

## **Christmas Supreme**

Ref: 370

£550.00

F482 46 ex Vat

This is quite simply the most luxurious hamper in our range. The huge rope-handled trunk is filled to bursting with **34 gourmet food & drink items**. Featuring a stunning Pol Roger Champagne, a special Ruby Reserve Port and four bottles of connoisseur quality, award-winning fine wines to savour. The premium foods include a selection of medal-winning gourmet cheeses, a selection of crackers and biscuits, pâté, mince pies, a selection of artisan chocolates, fruits in syrup, marmalade, honey, chutney and more. Ideal as an extra special corporate or personal festive gift, this hamper sets the standard for extravagance and will leave a lasting impression on whoever receives it.

Perishables: Blue Stilton & Waxed Cheese. When ordering for Christmas please choose a delivery date in **December** at checkout!

Pol Roger Brut Réserve Champagne NV 75cl AWARD WINNER

Ramos Pinto Collector Ruby Reserve Port 75cl AWARD WINNER

Shingleback The Davey Estate Shiraz, McLaren Vale, Australia 75cl AWARD WINNER

Villa Maria Clifford Bay Reserve Sauvignon Blanc, New Zealand, 75cl AWARD WINNER

Sancerre La Grande Chatelaine de Joseph Mellot, France, 75cl AWARD WINNER

Errázuriz Syrah Max Reserva, Aconcagua Valley, Chile 75cl AWARD WINNER

Lindt Lindor Assorted Cornet Truffles 200g

Cottage Delight Clear Honey 340g AWARD WINNER

Mouse House Red Leicester Waxed Truckle 200g AWARD WINNER

Cropwell Bishop Finest Blue Stilton Wedge 150g AWARD WINNER

Edinburgh Tea & Coffee Co. Heather Tea Caddy 125g

| Dark Chocolate Brazils 150g                                                   |  |
|-------------------------------------------------------------------------------|--|
| Captain Tiptoes Dry Roasted Peanuts 51g                                       |  |
| The Wooden Spoon Three Fruit Marmalade 340g AWARD WINNER                      |  |
| Pinepple & Papays in Syrup 200ml                                              |  |
| ▶ Baronie White & Milk Chocolate Sticks with Mocha Coffee Filling 75g         |  |
| Elizabeth Shaw Coconut & Chocolate Biscuits 150g                              |  |
| Grandma Wild's Butterscotch Cookies 150g AWARD WINNER                         |  |
| ▶ Traditional Brandy Christmas Pudding 100g                                   |  |
| Borders Lemon Drizzle Melts 150g AWARD WINNER                                 |  |
| ▶ Box of Luxury Mince Pies 300g                                               |  |
| ▶ Edinburgh Preserves Wild Boar Pâté 180g                                     |  |
| ▶ Belgian Dark Chocolate Mint Sticks 75g                                      |  |
| ▶ Duc d'O Belgian Chocolate Flaked Truffles 100g                              |  |
| Large Christmas Fruit Cake 500g                                               |  |
| Alice McPhersons Butter Shortbread 150g                                       |  |
| Cottage Delight Spicy Mango and Ginger Chutney 340g AWARD WINNER              |  |
| Fresh Ground Brazilian Coffee 56g                                             |  |
| Peters Yard Sea Salt Sourdough Flatbreads 115g AWARD WINNER                   |  |
| ▶ Buttermilk Caramel & Sea Salt Crumbly Fudge 150g AWARD WINNER               |  |
| ▶ Cambrook Baked Umami Cashews 80g AWARD WINNER                               |  |
| ▶ Odysea Alexandria Olives in Extra Virgin Olive Oil 235g AWARD WINNER        |  |
| ▶ Wooden Spoon Plum, Pear & Apple Jam 113g AWARD WINNER                       |  |
|                                                                               |  |
| ▶ PRESENTED IN A HUGE LIDDED WICKER HAMPER WITH LEATHER STRAPS & ROPE HANDLES |  |
| ► HAMPER SIZE: 62 x 40 x 29cm                                                 |  |
| ▶ PERSONALISED GIFT MESSAGE                                                   |  |
|                                                                               |  |