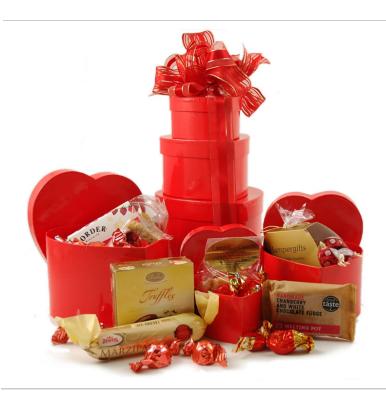

## **The Heart Tower**

Ref: 192

£39.99

£33.32 ex Vat

This 26cm tower packs in a lot of treats. Featuring award-winning popcorn, creamy caramels, medal-winning fudge, gourmet cookies, and of course an abundance of chocolate! All waiting to be discovered inside three re-usable **heart-shaped gift boxes**. Our *Heart Tower* will arrive hand tied with red ribbon, ready to impress someone special.

Tower Height: 26cm

| ▶ Joe & Sephs Cosmopolitan Popcorn: Caramel, Cranberry, Orange, Lime, 5% Vodka & Triple Sec 32g AWARD WINNER |
|--------------------------------------------------------------------------------------------------------------|
| ▶ Buttermilk Caramel Seasalt Fudge 150g AWARD WINNER                                                         |
| Sicilian Lemon Butter Cookies 100g                                                                           |
| ▶ Buchanan's Chocolate Caramels 100g AWARD WINNER                                                            |
| Lindt Lindor Milk Chocolate Cornet Truffles 35g                                                              |
| ▶ Buchanan's Chocolate Dipped Fudge 100g AWARD WINNER                                                        |
| ▶ Honey Baked Flapjack 120g                                                                                  |
| ▶ Baronie Belgian Chocolate Caramel Truffles 100g                                                            |
| ▶ Zentis Dark Chocolate Coated Marzipan Loaf 100g                                                            |
|                                                                                                              |
| PRESENTED IN THREE HEART SHAPED GIFT BOXES                                                                   |
| GIFT WRAPPED WITH RIBBON BY HAND                                                                             |
| ▶ TOWER HEIGHT: 26cm                                                                                         |