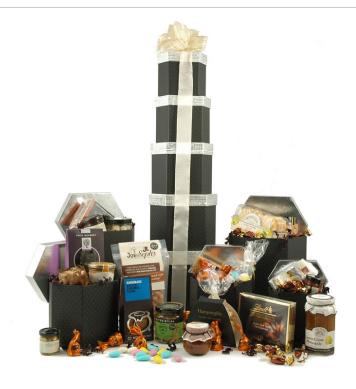

## The Eye Full Tower

Ref: 289

£119.99

Standing at a **whopping 73cm** this is by far the tallest and most impressive tower in our range. Containing 23 premium items - including no less than *12 medal-winning treats* - the goodies are beautifully presented in five sleek black gift boxes with silver lids. Our Eye Full Tower is ideal for friends & family and also makes a great corporate gift idea - perfect for sharing around an office. It arrives jam-packed with all manner of indulgences - from pickle, pâté, crackers and nuts to biscuits, fruit cake, chocolates, fudge & popcorn. And like all of our towers it arrives hand-tied with ribbon, ready to present to the lucky recipient.

## ▶ TOWER HEIGHT: 73cm

- ▶ PRESENTED IN FIVE BLACK & SILVER HEXAGONAL GIFT BOXES
- ▶ GIFT WRAPPED WITH RIBBON
- ▶ PERSONALISED GIFT MESSAGE

Prices correct as of Wed, 14/Aug/2024. Check our website for the latest prices, availability and delivery rates.