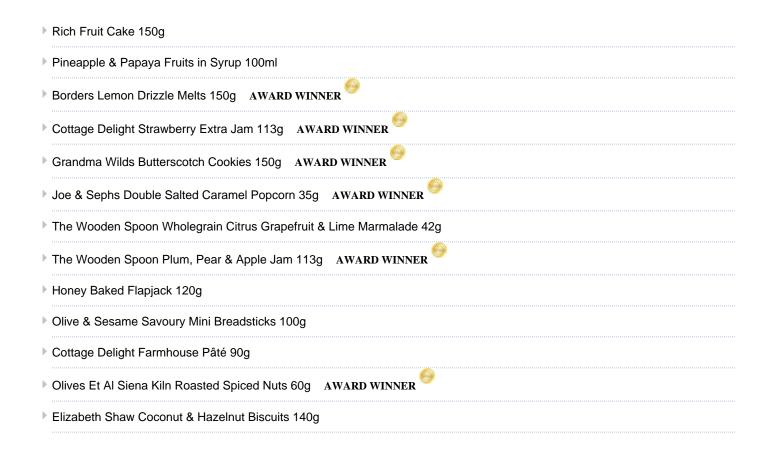

Tower Height: 73cm

| ▶ Captain Tiptoes Dry Roasted Peanuts 51g                     |
|---------------------------------------------------------------|
| ▶ Baronie Belgian Milk Chocolate Hazelnut Praline Pieces 100g |
| Cambrook Baked Umami Cashews 80g AWARD WINNER                 |
| Buttermilk Caramel & Sea Salt Crumbly Fudge 150g AWARD WINNER |
| Cottage Delight The Cheese Maker's Pickle 115g AWARD WINNER   |
| Buchanan's Chocolate Raspberry Caramels 100g AWARD WINNER     |
| Edinburgh Tea & Coffee Co. Medium Roast Coffee 56g            |
| Peters Yard Fig & Spelt Sourdough Crackers 105g AWARD WINNER  |
| Belgian Milk Chocolate Caramel Pralines 100g                  |
| Lindt Excellence 70% Cocoa 100g AWARD WINNER                  |